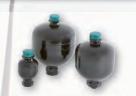

### 齿轮泵和蓄能器

润滑系统用低压齿轮泵 皮囊、隔膜、活塞蓄能器

质量管理-ISO 9001:2015 环境管理 - ISO 14001:2015

安全管理 – ISO 45001:2018

能源管理 - ISO 50001:2018

# STDA隔膜式蓄能器

- 额定容量: 0.075L~3.5L
- 壳体材质: 碳钢(防锈涂层, 抗UV)
- 最大工作压力: 350 bar

- 2通, 3通和板式球阀、压力表开关、单向阀
- 流量控制阀,用于液体介质调节和关断流量
- 可选螺纹、法兰、板式等多种连接方式
- 可选碳钢/白锌/锌镍镀层,316不锈钢