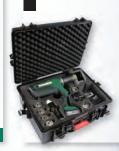

# 便携式卡套预装机

- 便携型设计, 可随身携带, 单手操作, 特别 适合售后场合,操作空间和工作条件不受限
- 采用通用型设计,减少50%模具数量,精准 化设计,预装规格依然可以达到最大42mm 通径。可调向夹具,方便狭窄空间多角度预装
- 一次充电,可用一天,无需额外动力

**ONS**2012