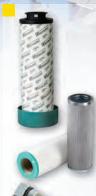

### 西德福过滤技术

针对特定液压系统提供定制过滤器和滤芯技术。

# 过滤器

- 适用于各种液压油、润滑油
- 中、高压过滤压力最大至 420 bar / 6000 PSI
- 管路,油箱顶部或油箱集成安装回油过滤压力 最大至 35 bar / 500 PSI, 有塑料、铝、钢材质 可供选择
- 管路,油箱顶部安装旋装滤头可适用于吸油 或回油,压力最大至 14 bar / 200 PSI
- OLS过滤器, 可配置吸水/精过滤集成滤芯
- 半自动真空脱水装置
- 可用作离线过滤器和油液转移设备的移动 过滤系统