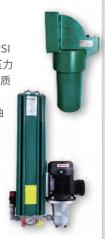

# 过滤器

- 适用于各种液压油、润滑油
- 中、高压过滤压力最大至 420 bar / 6000 PSI
- 管路,油箱顶部或油箱集成安装回油过滤压力 最大至 35 bar / 500 PSI, 有塑料、铝、钢材质 可供选择
- 管路,油箱顶部安装旋装滤头可适用于吸油 或回油,压力最大至 14 bar / 200 PSI
- OLS过滤器, 可配置吸水/精过滤集成滤芯
- 半自动真空脱水装置
- 可用作离线过滤器和油液转移设备的移动 过滤系统