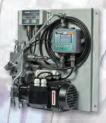

# 传感器和开关

- 对液压系统中的相关参数可以进行实时监测, 参数包括压力、温度、流量、液位等
- 可提供传感器、开关、电子数显装置
- ■固定式安装-耐用性设计,亦可用于气体介质
- 多种机械和电气连接方式可供选择

- 参数包括压力, 压差、温度、流量等
- ■可以同时测量并显示24个通道的数据
- 内部存储空间最高可达10亿个测量值
- ■可通过LAN或USB接口连接PPC-PAD与PC, 实现远程监测及完成测量值的数据分析