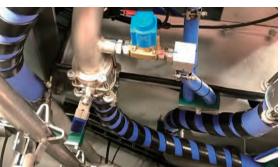

## 西德福管路连接件

连接件符合最新的 ISO 8434-1 和 DIN2353 标准。 碳钢表面为增强型锌镍镀层,种类齐全。 亦可提供不锈钢 316 Ti 和不锈钢 304。

### 西德福软管总成

西德福可提供风机液压、润滑系统的普通软管、 耐低温软管、绝缘树脂软管; 风机冷却系统的 硅胶管、三元乙丙橡胶软管。接头可提供碳钢 / 白锌 / 锌镍镀层, 304/316 不锈钢等材质。