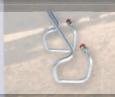

# 西德福风电专用管夹

管夹体材料: 聚酰胺(灰色)

温度范围: -30°C~+120°C(极端低温应用,请咨询)

# 单联或三联管夹形式

管夹体:夹紧电缆,带转向铰链 通过弹簧装置来保持预紧力 调节螺母适配用于不同管径的电缆

壁挂式安装

整体紧凑,符合人体工程学,可简便快速安装电缆