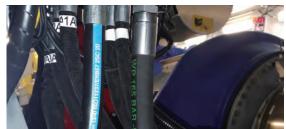

# 西德福风电软管

# 应用场合

# STAUFF R8HNC绝缘高压树脂管

- TO HYDRAULIC - 12546C- RB NON CONQUETIVE - SAE 100RB-5 - 3/8 - 0N10 - MP 280 BB

- 内壁光滑,高强度纤维增强层,重量轻,弯曲半径小
- 远高于EN855 R7/R8 标准, DN06-DN25 全系列满足345 bar工作压力
- 绝缘要求符合SAE J517/J343规范,即152mm软管在37.5 KV (等同250 KV/米) 电压5分钟内,,最大漏电量低于50μA
- 绝缘树脂软管橘红色,并有NC(non-conductive)绝缘标识
- ■广泛用于风力发电,尤其是6M以上海上风电的偏航系统、变桨系统

# STAUFF SFD 硅胶管

| STAUFF | HIS | SFD | DN | 51 | 2" |
|--------|-----|-----|----|----|----|
|        |     |     |    |    |    |

- 具有优异的耐高温和低温性能,温度范围广-60°C~+200°C
- 不受臭氧影响,长时间在紫外线和其它气候条件下都表现优异性能,在海 洋潮湿环境有极好的抗耐腐蚀性和电绝缘性
- 使用寿命长, 预期寿命高达25年
- 主要用于6M以上海上风机的冷却系统, 适用于水乙二醇冷却液