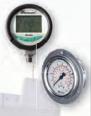

### 西德福测试产品

液压测压接头和测线软管能无泄漏连接液压 系统,用于监测系统吸油、压力油或者回油压 力以及系统取样。

# 测压接头

- 无泄漏连接液压系统, 用于监测系统 吸油、压力油或回油压力
- 可在不停机状态下带压操作
- 用于流体各个位置的取样