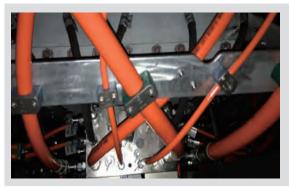

### 西德福软管总成

西德福可提供风机液压、润滑系统的普通软管、 耐低温软管、绝缘树脂软管; 风机冷却系统的 硅胶管、三元乙丙橡胶软管。接头可提供碳钢 / 白锌 / 锌镍镀层, 304/316 不锈钢等材质。

# 西德福风电软管