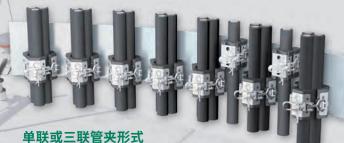

# 西德福风电专用管夹

管夹体材料: 聚酰胺(灰色)

温度范围: -30°C~+120°C(极端低温应用,请咨询)

# 单联或三联管夹形式

管夹体:夹紧电缆,带转向铰链 通过弹簧装置来保持预紧力 调节螺母适配用于不同管径的电缆

壁挂式安装

整体紧凑,符合人体工程学,可简便快速安装电缆