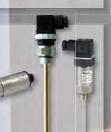

# 传感器和开关

- 对液压系统中的相关参数可以进行实时监测, 参数包括压力、温度、流量、液位等
- 可提供传感器、开关、电子数显装置
- ■固定式安装-耐用性设计,亦可用于气体介质
- 多种机械和电气连接方式可供选择

- 参数包括压力, 压差、温度、流量等
- ■可以同时测量并显示24个通道的数据
- 内部存储空间最高可达10亿个测量值
- ■可通过LAN或USB接口连接PPC-PAD与PC, 实现远程监测及完成测量值的数据分析

# 液位计

- 目视/目视-电动液位控制, 且可与温度传感器、 温度开关结合使用
- 可根据需求特殊设计, 尺寸长度可达 950mm (需咨询)
- ■低温型可应用于-40°C(需咨询)