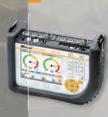

# 传感器和开关

- 对液压系统中的相关参数可以进行实时监测, 参数包括压力、温度、流量、液位等
- 可提供传感器、开关、电子数显装置
- ■固定式安装-耐用性设计,亦可用于气体介质
- 多种机械和电气连接方式可供选择

- 参数包括压力, 压差、温度、流量等
- ■可以同时测量并显示24个通道的数据
- 内部存储空间最高可达10亿个测量值
- ■可通过LAN或USB接口连接PPC-PAD与PC, 实现远程监测及完成测量值的数据分析