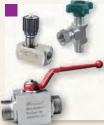

## 紧凑式球阀

- 紧凑设计, SAE标准法兰接口, 进出油口90度 位置设计,节省空间
- 大尺寸通道DN75, 流量大,扭矩小,便于开启, 使用寿命长
- 可提供白锌或锌镍镀层,满足不同应用工况。
- 主要用于风电齿轮箱的回油管路系统。

# STDA隔膜式蓄能器

- 额定容量: 0.075L~3.5L
- 壳体材质: 碳钢(防锈涂层, 抗UV)
- 最大工作压力: 350 bar

- 2通, 3通和板式球阀、压力表开关、单向阀
- 流量控制阀,用于液体介质调节和关断流量
- 可选螺纹、法兰、板式等多种连接方式
- 可选碳钢/白锌/锌镍镀层,316不锈钢